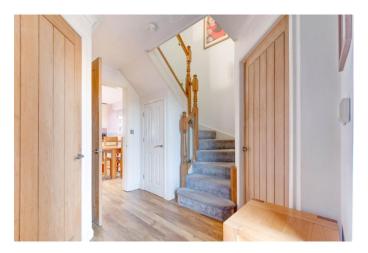

The ground floor comprises: a welcoming entrance hall with a WC, the spacious lounge features a bay window and fireplace, the fitted kitchen/diner of the property is an open plan space that presents an ideal space for family activity, with a door that accesses the lounge and creates a sense of flow, this space offers a sink, space/plumbing for freestanding appliances and access to the garden through a set of glazed French doors. The ground floor also has a utility room that access the rear of the garage.