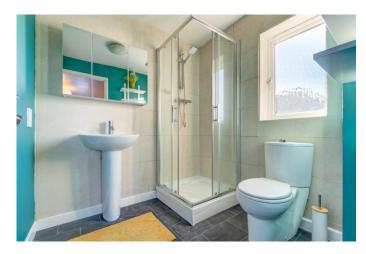

The first-floor landing establishes: bedroom one is an ample double with fitted wardrobes and a modern ensuite shower room, bedroom two is double with a further integral wardrobe, bedroom three is also a double with potential space for wardrobes and bedroom four is the final double with an integral wardrobe. The bathroom of the property offers a two washbasins, bath/shower and WC.

Landing

**Bedroom one** 13'2" x 12'10" (4.01m x 3.9m) Both max

**Ensuite** 6'3" x 6'5" (1.9m x 1.96m) Both max

**Bedroom two** 10'9" x 11'7" (3.28m x 3.53m) Both max

**Bedroom three** 11'2" x 11'2" (3.4m x 3.4m) Both max

**Bedroom four** 11'3" x 11'7" (3.43m x 3.53m) Both max

**Bathroom** 7'6" x 8'4" (2.29m x 2.54m) Both max