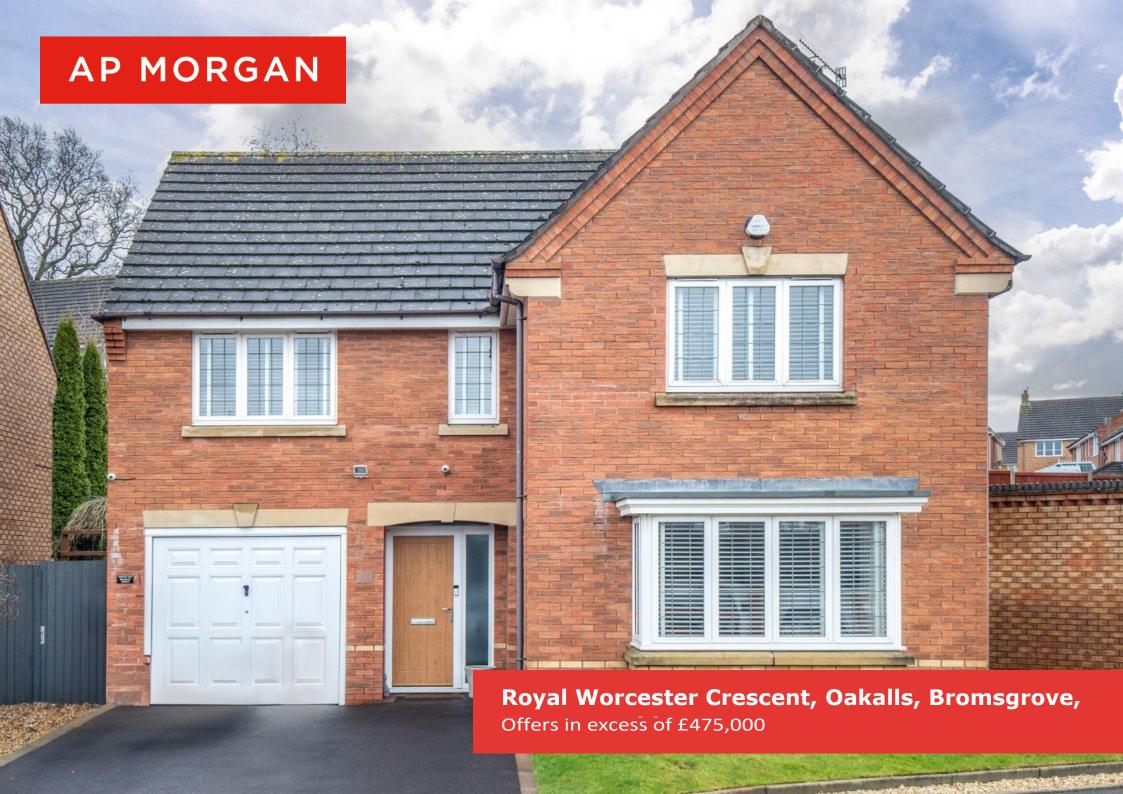

### **Description:**

An impressive detached family home situated on the highly sought after Oakalls development in Bromsgrove. Featuring modern fittings throughout and four double bedrooms.

The front of property offers a tarmac laid drive space fit for parking multiple vehicles and garden access through a side gate.

#### **Features:**

- Four bedroom detached family home
- Generous lounge with bay window
- Modern kitchen/diner/family room
- Utility & downstairs WC
- Four double bedrooms
- Well-fitted bathroom with two washbasins
- Versatile and private garden space
- Driveway parking for multiple vehicles
- EPC-C