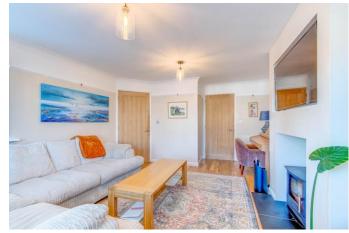

The ground floor comprises: a welcoming entrance hall with a WC, the spacious lounge features a bay window and fireplace, the fitted kitchen/diner of the property is an open plan space that presents an ideal space for family activity, with a door that accesses the lounge and creates a sense of flow, this space offers a sink, space/plumbing for freestanding appliances and access to the garden through a set of glazed French doors. The ground floor also has a utility room that access the rear of the garage.