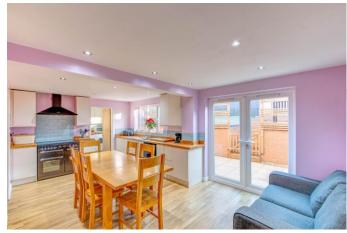

The ground floor comprises: a welcoming entrance hall with a WC, the spacious lounge features a bay window and fireplace, the fitted kitchen/diner of the property is an open plan space that presents an ideal space for family activity, with a door that accesses the lounge and creates a sense of flow, this space offers a sink, space/plumbing for freestanding appliances and access to the garden through a set of glazed French doors. The ground floor also has a utility room that access the rear of the garage.

### **Details:**

Hall

**Lounge** 18'2" x 12'9" (5.54m x 3.89m) Both max

**Kitchen/diner** 14'9" x 19'6" (4.5m x 5.94m) Both max

**Utility Room** 5'1" x 8'10" (1.55m x 2.7m) Both max

**WC** 5'7" x 4' (1.7m x 1.22m) Both max