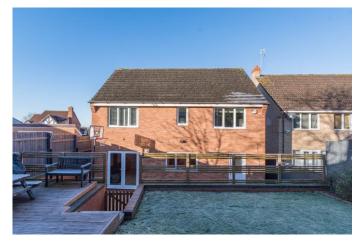

### **Description:**

An impressive detached family home situated on the highly sought after Oakalls development in Bromsgrove. Featuring modern fittings throughout and four double bedrooms.

The front of property offers a tarmac laid drive space fit for parking multiple vehicles and garden access through a side gate.

To the rear is a versatile, private garden space laid to an initial slab patio, with the rest of the space stepped up to an area laid to lawn, with a brief area laid to a wooden decking. This garden features a summer house, fenced borders and a

high brick wall boundary to the centre, adding privacy- and accesses to the front of the house through a side gate.

The Oakalls is a highly regarded residential development located to the east of Bromsgrove town centre. Bromsgrove has a wide variety of facilities including shops, highly regarded schooling in both the private and state sectors, together with recreational facilities including two health clubs and adjoining golf club. The nearby district of Aston Fields provides a rail station with excellent links to both Birmingham and Worcester city centres. The Oakalls is well placed for access to the nearby motorway network with onward connections to Birmingham International Airport and the NEC.