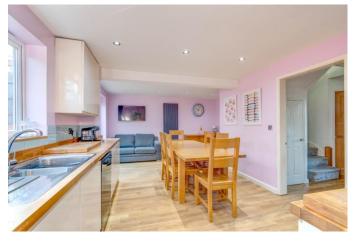

The ground floor comprises: a welcoming entrance hall with a WC, the spacious lounge features a bay window and fireplace, the fitted kitchen/diner of the property is an open plan space that presents an ideal space for family activity, with a door that accesses the lounge and creates a sense of flow, this space offers a sink, space/plumbing for freestanding appliances and access to the garden through a set of glazed French doors. The ground floor also has a utility room that access the rear of the garage.