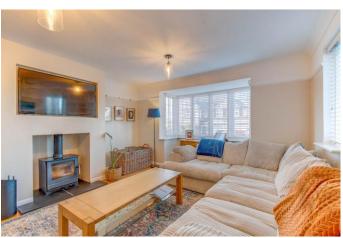

The ground floor comprises: a welcoming entrance hall with a WC, the spacious lounge features a bay window and fireplace, the fitted kitchen/diner of the property is an open plan space that presents an ideal space for family activity, with a door that accesses the lounge and creates a sense of flow, this space offers a sink, space/plumbing for freestanding appliances and access to the garden through a set of glazed French doors. The ground floor also has a utility room that access the rear of the garage.

### **Details:**

Hall

**Lounge** 18'2" x 12'9" (5.54m x 3.89m) Both max

**Kitchen/diner** 14'9" x 19'6" (4.5m x 5.94m) Both max

**Utility Room** 5'1" x 8'10" (1.55m x 2.7m) Both max

**WC** 5'7" x 4' (1.7m x 1.22m) Both max