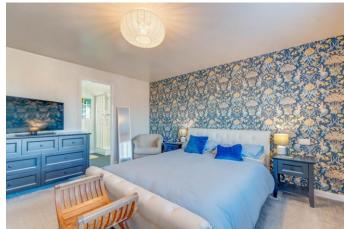

The first-floor landing establishes: bedroom one is an ample double with fitted wardrobes and a modern ensuite shower room, bedroom two is double with a further integral wardrobe, bedroom three is also a double with potential space for wardrobes and bedroom four is the final double with an integral wardrobe. The bathroom of the property offers a two washbasins, bath/shower and WC.

Landing

**Bedroom one** 13'2" x 12'10" (4.01m x 3.9m) Both max

**Ensuite** 6'3" x 6'5" (1.9m x 1.96m) Both max

**Bedroom two** 10'9" x 11'7" (3.28m x 3.53m) Both max

**Bedroom three** 11'2" x 11'2" (3.4m x 3.4m) Both max