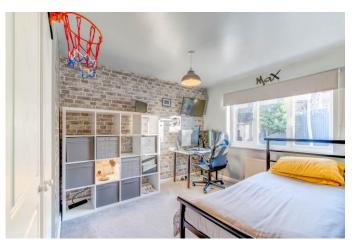

The first-floor landing establishes: bedroom one is an ample double with fitted wardrobes and a modern ensuite shower room, bedroom two is double with a further integral wardrobe, bedroom three is also a double with potential space for wardrobes and bedroom four is the final double with an integral wardrobe. The bathroom of the property offers a two washbasins, bath/shower and WC.