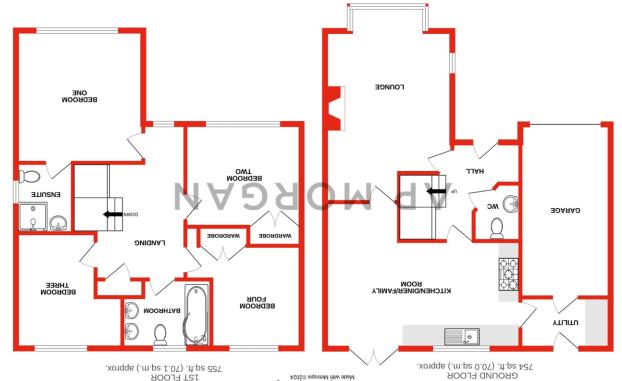

The ground floor comprises: a welcoming entrance hall with a WC, the spacious lounge features a bay window and fireplace, the fitted kitchen/diner of the property is an open plan space that presents an ideal space for family activity, with a door that accesses the lounge and creates a sense of flow, this space offers a sink, space/plumbing for freestanding appliances and access to the garden through a set of glazed French doors. The ground floor also has a utility room that access the rear of the garage.

The first-floor landing establishes: bedroom one is an ample double with fitted wardrobes and a modern ensuite shower room, bedroom two is double with a further integral wardrobe, bedroom three is also a double with potential space for wardrobes and bedroom four is the final double with an integral wardrobe. The bathroom of the property offers a two washbasins, bath/shower and WC.

### **Details:**

Hall

**Lounge** 18'2" x 12'9" (5.54m x 3.89m) Both max

**Kitchen/diner** 14'9" x 19'6" (4.5m x 5.94m) Both max

**Utility Room** 5'1" x 8'10" (1.55m x 2.7m) Both max

**WC** 5'7" x 4' (1.7m x 1.22m) Both max

Landing

**Bedroom one** 13'2" x 12'10" (4.01m x 3.9m) Both max

**Ensuite** 6'3" x 6'5" (1.9m x 1.96m) Both max

**Bedroom two** 10'9" x 11'7" (3.28m x 3.53m) Both max

**Bedroom three** 11'2" x 11'2" (3.4m x 3.4m) Both max

**Bedroom four** 11'3" x 11'7" (3.43m x 3.53m) Both max

**Bathroom** 7'6" x 8'4" (2.29m x 2.54m) Both max

#### How can we help you?

TOTAL FLOOR AREA: 1509 sq.ft. (140.2 sq.m.) approx.

of doors, windows, conne and any other times are approximate and no teach consoliality is taken of a such by any prospecitive purchaser. The services, systems and applicates shown have not been tested and no guarantee on mis-statement. The services, systems and applicates shown have not been tested and no guarantee.